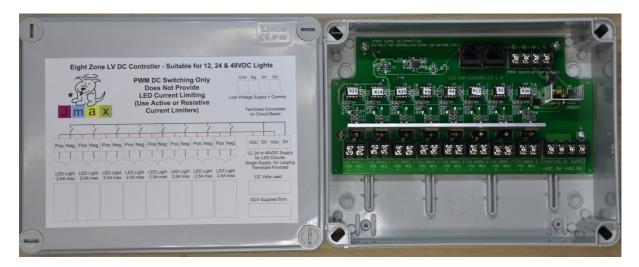

## Jmax 8 Zone DC LED Light Controller (Multiple lights per zone)

- Controller uses Pulse Width Modulation at 1kHz to adjust LED brightness.
- Full Jmax functionality. Multiple switching locations, linked to sensors, sleep mode, alarm and holiday mode.
- Suitable for switching 12VDC, 24VDC or 48VDC lights that have their own current limiting. (Current limiting may be active or passive)
- It is suitable for mounting in a roof space adjacent to lights.
- Connects to JasNet via twin figure 8 cables or Cat 5. (Dual cat 5 connections for looping)
- Housing dimensions 230mm wide x 185mm high x 90mm deep.